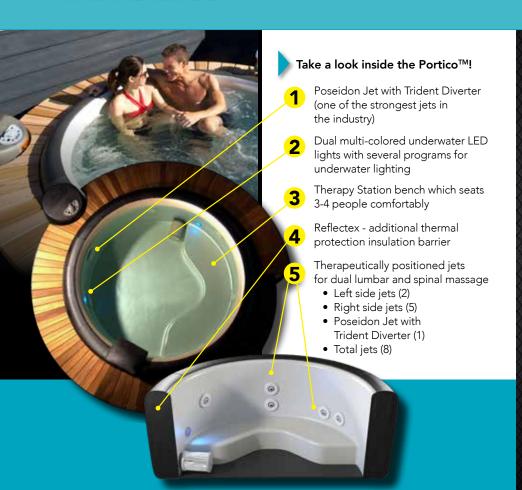

## See what the Portico™ offers:

- Poseidon Jet with Trident Diverter
- Dual multi-colored LED underwater lighting
- Therapy Station bench with lumbar and spinal massaging support (the largest bench in the Softub® fleet!)
- Total of 8 customizable Hydrotherapy jets (the highest jet count in the Softub® fleet!)
- No tools needed
- Industry leading 5 year limited warranty
- Handcrafted in New Bedford, MA.