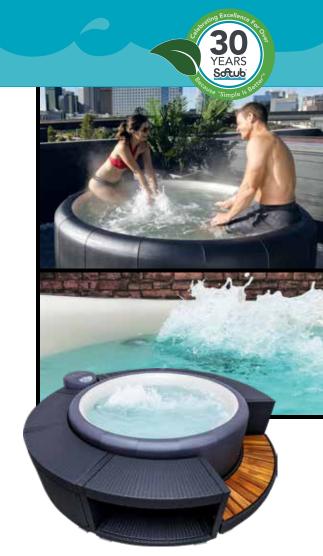

## PORTICO<sup>™</sup> NEW FOR 2020!

## A MEMBER OF THE PREMIUM LINE SERIES

New for 2020, Softub® is proud to introduce the ultimate in comfort, therapy and design!

The Portico™ offers an extended seating design that gives you the option of sitting upright in our Therapy Station, while still allowing you to take full advantage of our popular barrier free soaking experience.

We've incorporated the Poseidon Jet (the most powerful 110v spa jet in the industry) along with the highest jet count ever offered in a Softub®.

With over 30 years of design and engineering incorporated, the next evolution of Softub® is here and ushers in a new era of relaxation.